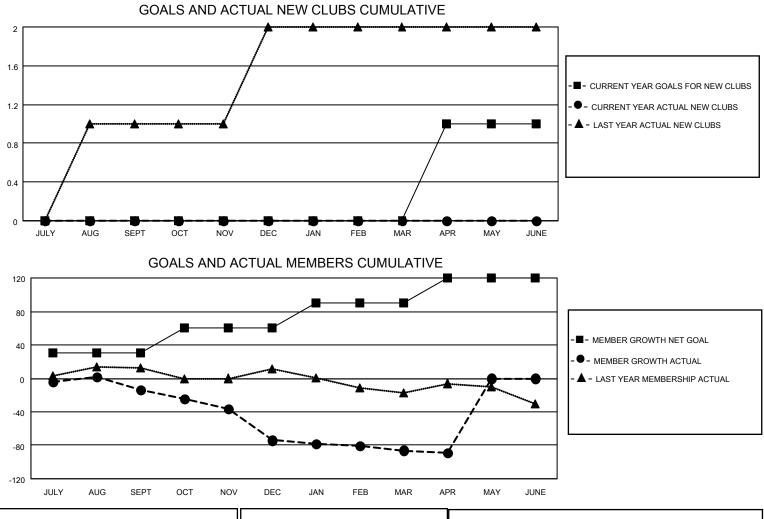

## LOCATION PRINCE EDWARD ISLAND

District N 1

Results as of: 4/30/2022

| Clubs                 |               |           |               | Members               |                       |                         |                                                    |
|-----------------------|---------------|-----------|---------------|-----------------------|-----------------------|-------------------------|----------------------------------------------------|
| RESULTS FOR 2021-2022 |               |           |               | RESULTS FOR 2021-2022 |                       |                         |                                                    |
| QUARTER               | NEW CLUB GOAL | NEW CLUBS | DROPPED CLUBS | QUARTER               | ER GROWTH NET<br>GOAL | MEMBER GROWTH<br>ACTUAL | DROPPED<br>MEMBERS ACTUAL<br>(including transfers) |
| JULY/AUG/SEPT         | 0             | 0         | 0             | JULY/AUG/SEPT         | 30                    | 37                      | 43                                                 |
| OCT/NOV/DEC           | 0             | 0         | 1             | OCT/NOV/DEC           | 30                    | 41                      | 92                                                 |
| JAN/FEB/MAR           | 0             | 0         | 0             | JAN/FEB/MAR           | 30                    | 20                      | 29                                                 |
| APR/MAY/JUNE          | 1             | 0         | 0             | APR/MAY/JUNE          | 30                    | 11                      | 13                                                 |